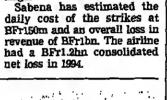

be "maintained or increased" in the fullyear results. Analysts interpreted this statement as indicating that the absolute increase in the final-year fig-ures would be similar or slightly higher than the absolute increase in the first half. In its 1994-95 financial year MAN reported net profits of DM272m.

Mr Thomas Dorsch, analyst at Vereinsbank Research, said the first-half figures were difficult to interpret since this was only the second time that MAN had published half-year net profits, and last year's figures



Share price relative to the



work: FT Edd

recession. "New orders were disappointing in the last quarter of 1995, but we assume the DML15bn, with turnover up 18

MAN

COMPANY PROFILE:

Market capitalisation



linguistic divide.



Current share price



Dax Index

1994





DM 430.5

Net profits

"those and

(DM)

- 600

400

- 200

0

## SKF to invest \$123m in US

SKF of Sweden, the world's biggest producer of rolling bearings, yesterday announced investments worth \$123m to strengtheo its position in the US car and truck markets. The group said its sales to the US automotive industry had doubled to \$400m in the last five years, and it expected a further doubling hy the turn of the century. Its main investment will be a plant for automotive hub units in Aiken, South Carolina. Christopher Brown Humes, Stockholm

Heineken has confirmed its purchase of Moretti, making the Dutch group the largest brewer in Italy. The seller is Interbrew, the Belgian brewer. Under brands such as Moretti, Sans Souci, Baffo d'Oro and Labatt, the Italian brewer doubled its sales